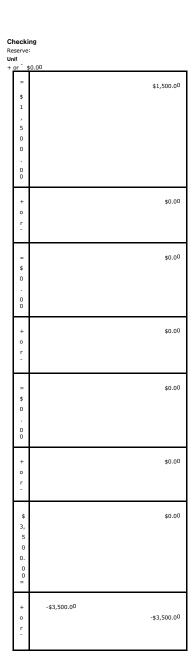

The checking and savings accounts have been reconciled with a \$0 variance.

Thank you for letting me be of service!

Jennifer B.

\$1,499. \$1,499. Monthly Act. Reserve: \$1,500 \$1,500\* Monthly Activities = =

RESERVE @

\$0.00

so.00 or -\*\* February Event, Unity Day, Softball. and New Years Dance Column(s) hidden from report as ending balances all \$0 with no activity to report\*\* + \*Monthly Events-Transferred additional \$0.86 in ASC donation in error, will withhold \$0.86 at next monthly event from ASC donation EVENTS TREASURER REPORT